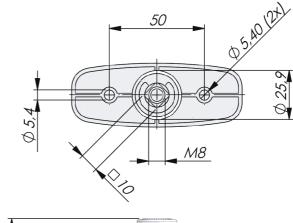

## QUARTER-TURN T-HANDLE POP-OUT

T-handle with tubular lock cylinder. When the cylinder is opened, the handle pops out and can be turned and to lock the handle, simply push it back. Mounted with countersunk screws (not included).