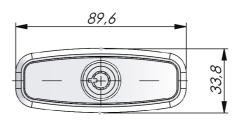

## QUARTER-TURN T-HANDLE POP-OUT

T-handle with tubular lock cylinder. When the cylinder is opened, the handle pops out and can be turned and to lock the handle, simply push it back. Mounted with countersunk screws (not included).