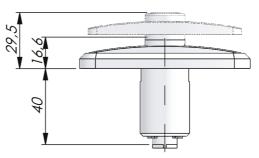

## QUARTER-TURN T-HANDLE POP-OUT

T-handle with tubular lock cylinder. When the cylinder is opened, the handle pops out and can be turned and to lock the handle, simply push it back. Mounted with countersunk screws (not included).