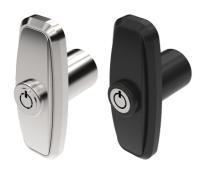

## QUARTER-TURN T-HANDLE POP-OUT

T-handle with tubular lock cylinder. When the cylinder is opened, the handle pops out and can be turned and to lock the handle, simply push it back. Mounted with countersunk screws (not included).

## **MATERIAL**

Cylinder: Steel, zinc plated

Handle: Zinc die cast, chrome plated or black

coated

**Housing:** Zinc die cast, chrome plated or black coated